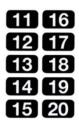

e. Paste the sticker corresponding to the Sensor number on the sensor

f. Repeat the action for each sensor