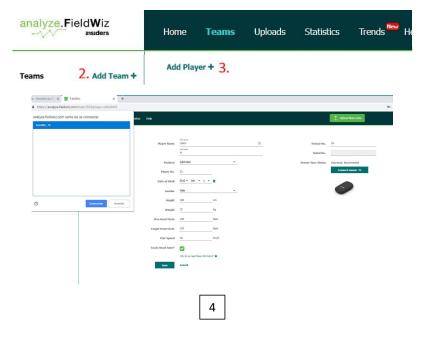

3

- 2. Create a team
- 3. Create players
- 4. Configure your sensors
  - a. Enter the player's settings
  - b. Plug your sensor on the computer with the USB-C cable
  - c. Click on "connect device" and select the related sensor

# insiders

d. Once the player settings are correct, click on "Sync"

Important note: The Sensor number must be unique

5

| Home Teams Uploads Statistics Holp |                                      | 1 Uplicad News Data Ny Account 🔔 Log Our                |
|------------------------------------|--------------------------------------|---------------------------------------------------------|
| Edit Player                        |                                      | 94                                                      |
| Polle Picture                      | H Serial No.                         | 233022#46889e62                                         |
| Positi                             | fight book 💌 Sensor Sync Status      | Synced, connected                                       |
| Add Player + Player I              | £2                                   | Connect other sensor +%-                                |
| Date of Ba                         | 2012 * Jon * 1 * #                   |                                                         |
| Gen                                | Male 👻                               | улк _                                                   |
| Bink                               | 380 on                               | Sensor serial: 2200224d:00462<br>Sensor sander: 01      |
| Web                                | 75 kg                                | Bender samber 01<br>Pfayer number 02<br>Findrame Julien |
| Hax Heart Ri                       | 190 bpm                              | Portfaale 2460<br>Kontaale M<br>Poolfaal ngt tack       |
| Target Heart Ra                    | 150 bpm                              | Agen 6<br>Neight 10                                     |
| Hax Spe                            | 28 km/h                              | Weight: 75<br>Genden: N                                 |
| Track Heart Ral                    |                                      | Mex base faith 100<br>Mex parents 20                    |
|                                    | Why do we need these information." Q |                                                         |
| See                                | Cancel                               |                                                         |