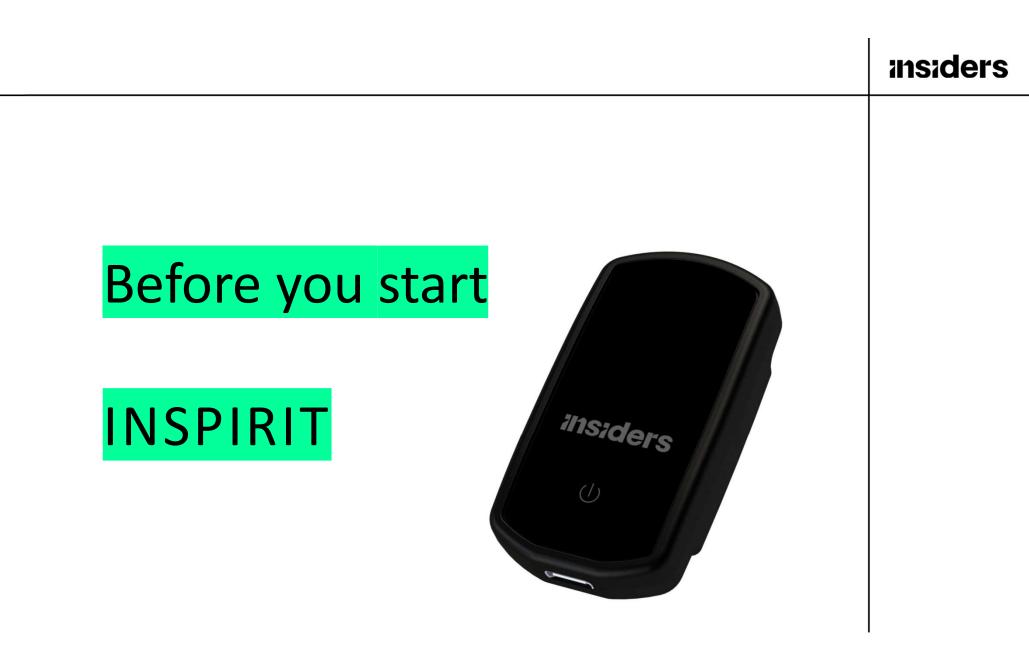

#### INSPIRIT \_ Before you start

## insiders

1

Thank you for choosing INSPIRIT. Before you start using your INSPIRIT sensors for the first time, it is important to activate each of them.

- 1. To activate your sensors, follow the instructions available on <a href="http://help.insiders.live">http://help.insiders.live</a>
- 2. Then go to the INSPIRIT section and open <u>How To</u> <u>Activate Your INSPIRIT</u>
- 3. For a direct access to the page scan the QR code